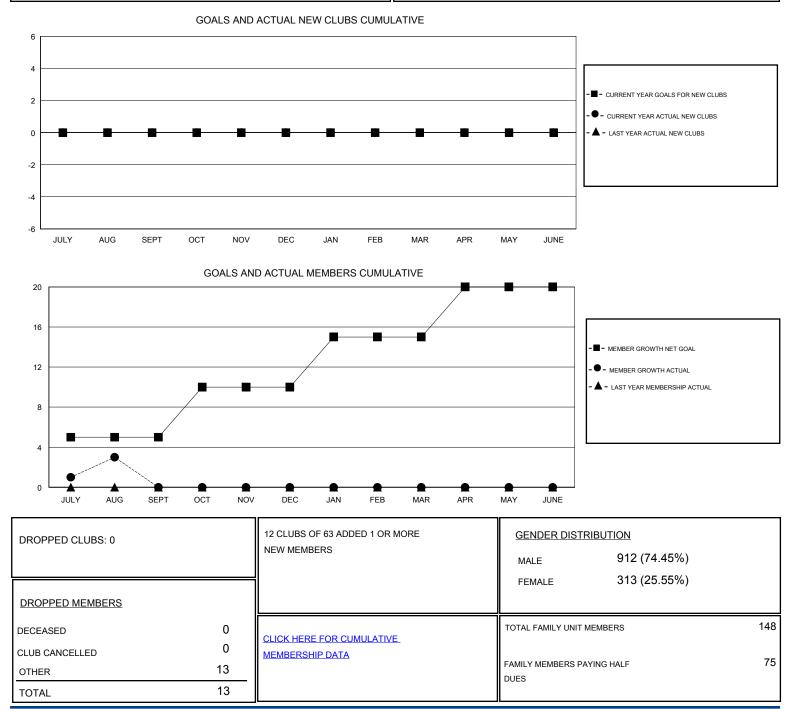

## District 105SW

Results as of: 8/31/2019

| GMT:                  | LOCATION ENGLAND |           |               |                       |                           |                         | GMT CA                                             |
|-----------------------|------------------|-----------|---------------|-----------------------|---------------------------|-------------------------|----------------------------------------------------|
| Clubs                 |                  |           |               | Members               |                           |                         |                                                    |
| RESULTS FOR 2019-2020 |                  |           |               | RESULTS FOR 2019-2020 |                           |                         |                                                    |
| QUARTER               | NEW CLUB GOAL    | NEW CLUBS | DROPPED CLUBS | QUARTER               | MEMBER GROWTH NET<br>GOAL | MEMBER GROWTH<br>ACTUAL | DROPPED<br>MEMBERS ACTUAL<br>(including transfers) |
| JULY/AUG/SEPT         | 0                | 0         | 0             | JULY/AUG/SEPT         | 5                         | 18                      | 13                                                 |
| OCT/NOV/DEC           | 0                | 0         | 0             | OCT/NOV/DEC           | 5                         | 0                       | 0                                                  |
| JAN/FEB/MAR           | 0                | 0         | 0             | JAN/FEB/MAR           | 5                         | 0                       | 0                                                  |
| APR/MAY/JUNE          | 0                | 0         | 0             | APR/MAY/JUNE          | 5                         | 0                       | 0                                                  |